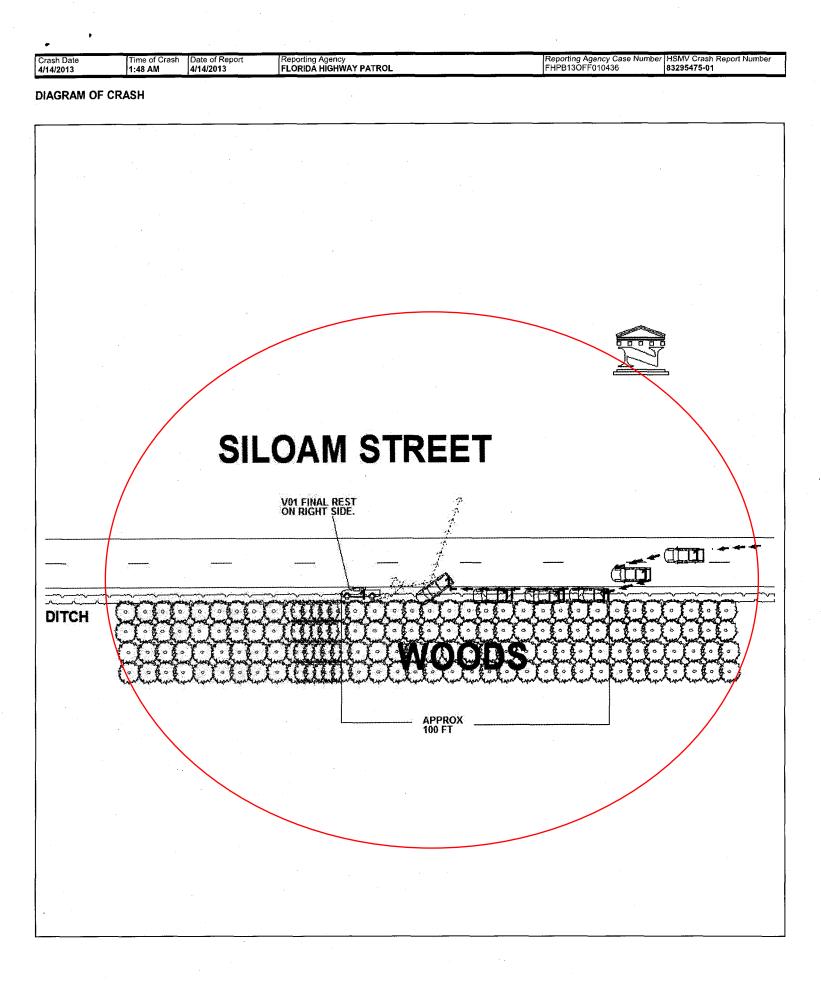

V01 was westbound on Siloam Street. V01 passed across the eastbound travel lane and traveled onto the south shoulder where the left side of V01 sideswiped the tree line as it continued westbound for approximately 100 feet before the left front tire was caught by the ditch and forced V01 to turn hard to the left. The front left of V01 struck a tree and overturned and came to rest on its' right side facing west.